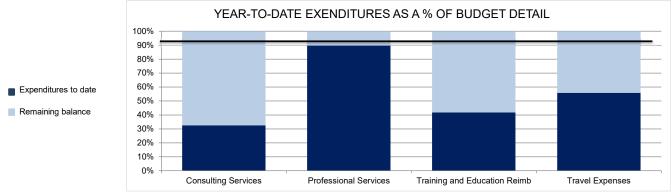

The first table "Expenditures" provides expenditures for the six categories that make up the agency's budget. The second table reflects the highest four sub-categories in CMAP's budget. Consulting and Professional Services are under the Contractual Expense Category and Training & Education and Travel Expenses are under the Operating Expense Category. For definitions of the six categories that comprise the CMAP budget, see below.