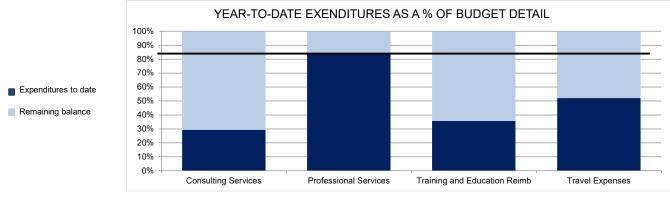

The first table "Expenditures" provides expenditures for the six categories that make up the agency's budget. The second table reflects the highest four sub-categories in CMAP's budget. Consulting and Professional Services are under the Contractual Expense Category and Training & Education and Travel Expenses are under the Operating Expense Category. For definitions of the six categories that comprise the CMAP budget, see below.