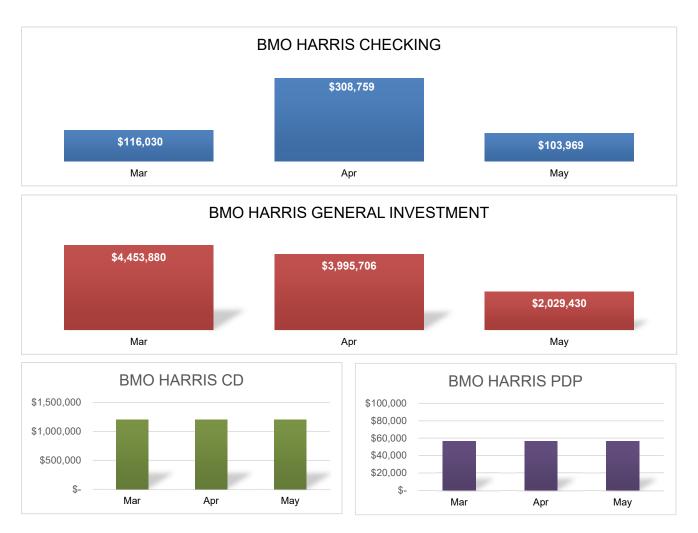

## What caused the change in balance for each of the cash accounts?

Mar

\$-

Feb

**BMO Harris Checking Account**: Wire transfers of \$2.2 million from the General Investment account funded operating activities for the month of April. Operating activities were comprised of \$662 thousand in personnel related costs, and \$1.3 million in payables.

**BMO Harris General Investment Account**: Wire transfers in of \$1.7 million resulting from monthly revenue activity partially funded \$2.2 million in transfers to the Checking account for the month of March.

BMO Harris CD: No activity has occurred in this account during FY2023.

BMO Harris Peters Fellowship: Monthly interest and a contribution of \$1,050 was the only activity in this account during FY2023.