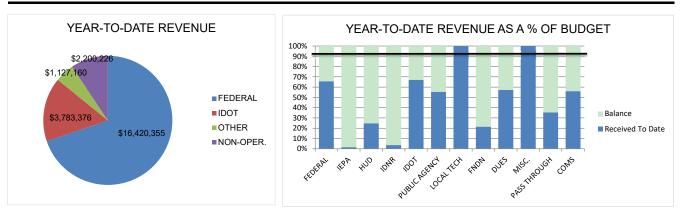

## **REVENUE OVERVIEW**

CMAP's funding as of 04/30/2023, FY2023 is comprised of (78%) Federal and Non Operational, (14%) State, (4%) Other Public, Foundation, Non-Public Funding and Miscellaneous, and (4%) Local Contributions. Using the straight-line method, CMAP's collected revenue in relation to budgeted revenue for the month of April should be approximately 83%. As of April 2023, CMAP has collected 60.4% of its monthly budgeted revenue from the sources identified in the Year-To-Date Revenue tables (excludes non operational) above. CMAP's grant with IDOT is reimbursable agreement. Therefore, revenues trail expenses for this and many of the agency's grants.

Local contributions continue to be a critical component of CMAP's funding strategy as it supports work not funded through the State or other grant funding sources. CMAP has maintained local contributions at an adopted amount of approximately \$887 thousand. With CMAP's increasing operating budget, the agency instituted a path forward to increase contributions and bridge this gap. The Agency has instituted a plan for a gradual increase to the contribution amount for our Counties and Transit Partners. Since it's inception in 2016, the agency has collected, annually, 99% of all local contributions. Through April 2023, CMAP has collected 93% of budgeted FY23 contributions.

#### Notes:

As of April 30 2023, the budget has increased to \$33,502,186. The increase totals \$581,915 in anticipated funds for service fees (\$479,987) and increased contributions (\$101,925). Previous FY23 increases: Nov. foundations and non-public agencies (\$150,000), Dec. foundations and non-public agencies \$70,000, IDNR \$250,000, Jan. \$450,228 contributions, Feb. \$120,000 federal.