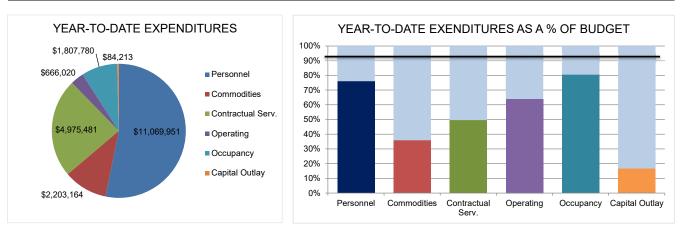

### **EXPENDITURE OVERVIEW**

Using the straight-line method, the FY 2023 expenses as of April 30, 2023 should trend towards 83% of budget. As of April 2023, the agency has expended 55.6 % of its monthly budget. The three highest dollar categories of expenditures for the fiscal year-to-date are personnel at 69.1%, contractual services at 46.2%, and commodities at 35.5 %. Personnel expenses along with contractual services are below expectations. The largest contributor to below trending expenses is staff turnover. Similar to employers throughout the country, the agency is contending with a very competitive job market. The agency is experiencing greater turnover as compared to a historical average turnover of around 10%. CMAP has made progress on filing positions, with a goal of being fully staffed by fiscal the year end. This also has a direct impact on consultant services as staff are required to initiate and manage consultant-led projects. Consulting services were 29.4% fiscal year-to-date.

The first table "Expenditures" provides expenditures for the six categories that make up the agency's budget. The second table reflects the highest four sub-categories in CMAP's budget. Consulting and Professional Services are under the Contractual Expense Category and Training & Education and Travel Expenses are under the Operating Expense Category. For definitions of the six categories that comprise the CMAP budget, see below.

#### Notes:

As of 04/30/2023, 83% of the fiscal year is complete. See black trend line on YTD Expenditures as a % of year complete.