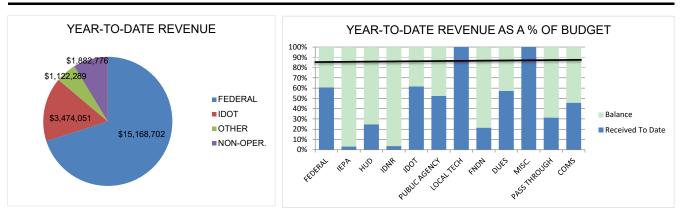

### REVENUE

## **REVENUE OVERVIEW**

CMAP's funding as of 04/30/2023, FY2023 is comprised of (78%) Federal and Non Operational, (14%) State, (4%) Other Public, Foundation, Non-Public Funding and Miscellaneous, and (4%) Local Contributions. Using the straight-line method, CMAP's collected revenue in relation to budgeted revenue for the month of April should be approximately 83%. As of April 2023, CMAP has collected 60.4% of its monthly budgeted revenue from the sources identified in the Year-To-Date Revenue tables (excludes non operational) above. CMAP's grant with IDOT is reimbursable agreement. Therefore, revenues trail expenses for this and many of the agency's grants.

Local contributions continue to be a critical component of CMAP's funding strategy as it supports work not funded through the State or other grant funding sources. CMAP has maintained local contributions at an adopted amount of approximately \$887 thousand. With CMAP's increasing operating budget, the agency instituted a path forward to increase contributions and bridge this gap. The Agency has instituted a plan for a gradual increase to the contribution amount for our Counties and Transit Partners. Since it's inception in 2016, the agency has collected, annually, 99% of all local contributions. Through April 2023, CMAP has collected 93% of budgeted FY23 contributions.

#### Notes:

As of April 30 2023, the budget has increased to \$33,502,186. The increase totals \$581,915 in anticipated funds for service fees (\$479,987) and increased contributions (\$101,925). Previous FY23 increases: Nov. foundations and non-public agencies (\$150,000), Dec. foundations and non-public agencies \$70,000, IDNR \$250,000, Jan. \$450,228 contributions, Feb. \$120,000 federal.