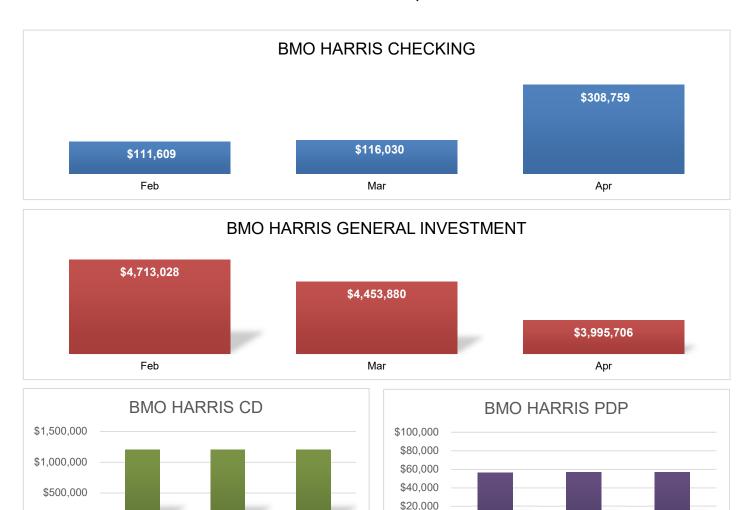

# MONTHLY CASH OVERVIEW

\$-

Feb

Mar

Apr

## What caused the change in balance for each of the cash accounts?

Mar

\$-

Feb

**BMO Harris Checking Account**: Wire transfers of \$2.2 million from the General Investment account funded operating activities for the month of April. Operating activities were comprised of \$662 thousand in personnel related costs, and \$1.3 million in payables.

**BMO Harris General Investment Account**: Wire transfers in of \$1.7 million resulting from monthly revenue activity partially funded \$2.2 million in transfers to the Checking account for the month of March.

BMO Harris CD: No activity has occurred in this account during FY2023.

BMO Harris Peters Fellowship: Monthly interest and a contribution of \$1,050 was the only activity in this account during FY2023.

### Are we meeting our Federal reserve commitment of \$5,000,000 as outlined in the agency's 2018 MPO Certification?

Apr

The agency's cash balance fluctuates throughout the year since the funding is mainly on a reimbursement basis. Annually, the cash level during June and July is at its lowest point. This is due to the State's and the agency's fiscal year end close. Therefore, 2nd and 3rd quarter cashflow should be in line with this requirement. 1st and 4th quarter cashflow are more impacted by the fiscal year-end close-out process. This reserve commitment includes the \$1.2 million CD the agency holds as a security deposit with the OPO landlord.