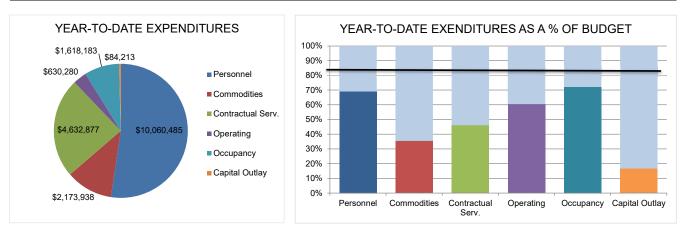

## **EXPENDITURES**

## **EXPENDITURE HIGHLIGHTS**

### **EXPENDITURE OVERVIEW**

Using the straight-line method, the FY 2023 expenses as of April 30, 2023 should trend towards 83% of budget. As of April 2023, the agency has expended 55.6 % of its monthly budget. The three highest dollar categories of expenditures for the fiscal year-to-date are personnel at 69.1%, contractual services at 46.2%, and commodities at 35.5 %. Personnel expenses along with contractual services are below expectations. The largest contributor to below trending expenses is staff turnover. Similar to employers throughout the country, the agency is contending with a very competitive job market. The agency is experiencing greater turnover as compared to a historical average turnover of around 10%. CMAP has made progress on filing positions, with a goal of being fully staffed by fiscal the year end. This also has a direct impact on consultant services as staff are required to initiate and manage consultant-led projects. Consulting services were 29.4% fiscal year-to-date.

The first table "Expenditures" provides expenditures for the six categories that make up the agency's budget. The second table reflects the highest four sub-categories in CMAP's budget. Consulting and Professional Services are under the Contractual Expense Category and Training & Education and Travel Expenses are under the Operating Expense Category. For definitions of the six categories that comprise the CMAP budget, see below.

#### Notes:

As of 04/30/2023, 83% of the fiscal year is complete. See black trend line on YTD Expenditures as a % of year complete.