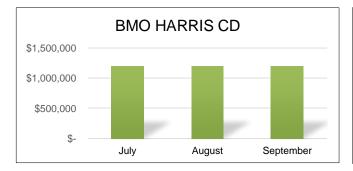

BMO Harris CD: No activity has occurred in this account during FY2024.

BMO Harris Peters Fellowship: Monthly interest was the only activity in this account during FY2024.