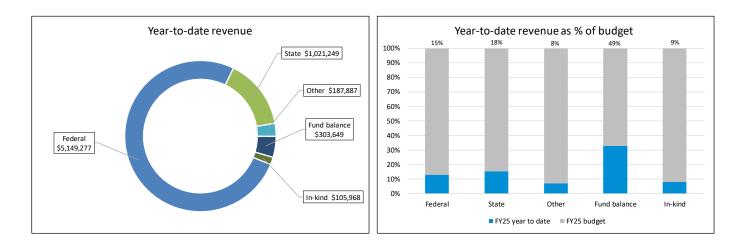

#### Fiscal Year-to-date Revenue and Expenditure Overview, September 2024

<u>Revenue highlights.</u> Revenue received as of this month for FY2025 is comprised of 76% Federal, 17% State and Inkind, 4% General funding such as Local contributions, and 3% Other Public, Foundation, Non-Public and Miscellaneous Funding.

Year-to-date, CMAP has collected 15% of its budgeted revenue from the sources identified in the tables below (excludes non-operational). Many of these revenue sources are reimbursable grants, therefore, revenues trail expenses.

### **Budget to Actual Tables, September 2024**

| Revenue, fund balance and in-kind services |             |              |                   |             |              |              |  |  |
|--------------------------------------------|-------------|--------------|-------------------|-------------|--------------|--------------|--|--|
|                                            | FY25 budget |              | FY25 year to date |             | FY25 balance |              |  |  |
| Federal revenue total                      | \$          | 34,535,363   | \$                | 5,149,277   | \$           | 29,386,086   |  |  |
| State revenue total                        | \$          | 5,643,387    | \$                | 1,021,249   | \$           | 4,622,138    |  |  |
| Other revenue total                        | \$          | 2,417,259    | \$                | 187,887     | \$           | 2,229,371    |  |  |
| Use of fund balance total                  | \$          | 619,070      | \$                | 303,649     | \$           | 315,421      |  |  |
| In-kind services total                     | \$          | 1,212,585    | \$                | 105,968     | \$           | 1,106,617    |  |  |
| Total                                      |             | \$44,427,664 |                   | \$6,768,031 |              | \$37,659,633 |  |  |