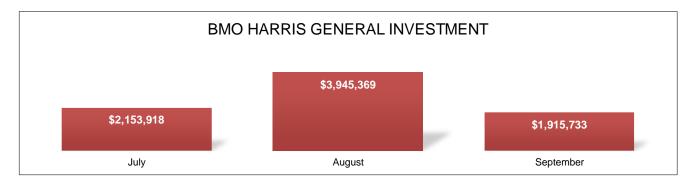

<u>BMO Harris General Investment Account:</u> Wire transfers received in the amount of \$300 thousand resulting from monthly revenue activity, partially funded \$2.3 million in transfers to the Checking account for the month.