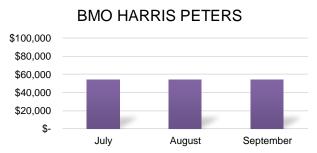

BMO Harris CD: No activity has occurred in this account during FY2024.

BMO Harris Peters Fellowship: Monthly interest was the only activity in this account during FY2024.