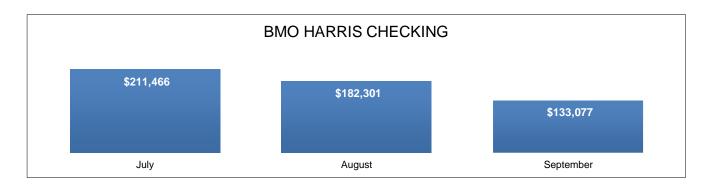

### Monthly Cash Overview, September 2024

What caused the change in balance for each of the cash accounts?

<u>BMO Harris Checking Account:</u> Wire transfers of \$2.2 million from the General Investment account funded operating activities for the month. Operating activities were comprised of \$924 thousand in personnel related costs, and \$1.4 million in payables.