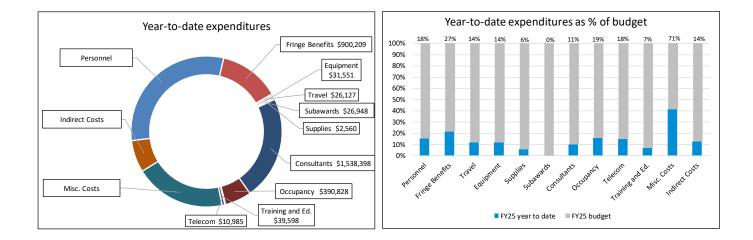

<u>Expenditure highlights.</u> Expenditures are divided into twelve expenditure categories based on the agency's annual budget. Year-to-date, the agency has expended 16% of the budget in these categories. The three highest dollar categories of expenditures fiscal year-to-date are personnel at \$2.1M, fringe benefits at \$900,000, and consultant costs at \$1.5M.

Note: As our revenue sources are primarily based on reimbursement grants, revenues will always trail expenses.

| Expenses                          |             |                  |                   |           |              |            |
|-----------------------------------|-------------|------------------|-------------------|-----------|--------------|------------|
|                                   | FY25 budget |                  | FY25 year to date |           | FY25 balance |            |
| Personnel (Salary and Wages)      | \$          | 11,575,714       | \$                | 2,112,333 | \$           | 9,463,381  |
| Fringe Benefits                   | \$          | 3,320,747        | \$                | 900,209   | \$           | 2,420,538  |
| Travel                            | \$          | 192,184          | \$                | 26,127    | \$           | 166,057    |
| Equipment                         | \$          | 233,510          | \$                | 31,551    | \$           | 201,959    |
| Supplies                          | \$          | 41,700           | \$                | 2,560     | \$           | 39,140     |
| Contractual Subawards*            | \$          | 6,062,924        | \$                | 26,948    | \$           | 6,035,976  |
| Consultant (Professional Service) | \$          | 14,053,015       | \$                | 1,538,398 | \$           | 12,514,618 |
| Occupancy (Rent and Utilities)    | \$          | 2,084,217        | \$                | 390,828   | \$           | 1,693,389  |
| Telecommunications                | \$          | 61,991           | \$                | 10,985    | \$           | 51,006     |
| Training and Education            | \$          | 535 <i>,</i> 369 | \$                | 39,598    | \$           | 495,771    |
| Miscellaneous Costs               | \$          | 1,908,697        | \$                | 1,347,052 | \$           | 561,645    |
| Indirect Costs                    | \$          | 3,317,070        | \$                | 473,466   | \$           | 2,843,604  |
| Total                             | \$          | 43,387,138       | \$                | 6,900,054 | ç            | 36,487,084 |

\*Core and Competitive subawards to UWP Partner Agencies (Chicago Department of Transportation, Council of Mayors Planning Liaisons Program, Counties, CTA, Metra, and Pace)