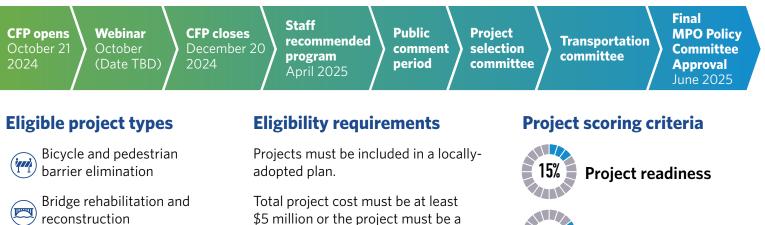

## **<u>Call for Projects</u>** (CFP) Timeline

Bus speed improvements

Corridor-level or small area safety improvements

- Highway/rail grade crossing improvements
- Roadway reconstructions and expansions
- Transit station, yard, or terminal improvements
- Truck route improvements