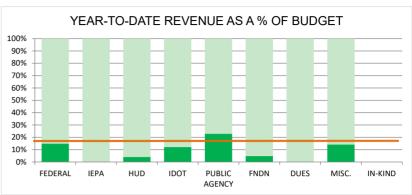

#### **REVENUE OVERVIEW**

CMAP's funding for FY2023 is comprised of (78%) Federal, (18%) State, (3%) Other Public, Foundation, Non-Public Funding and Miscellaneous, and (2%) Local Dues. Using the straight-line method, CMAP's collected revenue in relation to budgeted revenue for the month of July should be approximately 9%. As of July 2022, CMAP has collected 3.8% of its budgeted revenue from the sources identified in the Year-To-Date Revenue tables above. CMAP's grant with IDOT is a reimbursable agreement. Therefore, revenues will always lag expenses in a given fiscal month. Further, the transition from one fiscal year end to the next generally causes a delay in payments received from IDOT as both CMAP and IDOT work to close the previous fiscal year.

#### Notes:

As of 07/31/2022, 9% of the fiscal year is complete. See orange trend line on YTD Revenue as a % of year complete.