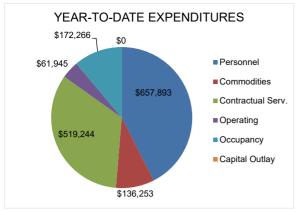

#### **EXPENDITURE HIGHLIGHTS**

#### **EXPENDITURE OVERVIEW**

Using the straight-line method, CMAP's expenses for the month of May should trend towards 9% of budget. As of July 2022, the agency has expended 4.3% of its budget. The three highest categories of expenditures for the fiscal year-to-date are personnel at 4.4%, contractual services at 5.9%, and occupancy at 7.7%. Personnel expenses along with contractual services continue to lag behind expectations. The largest contributor to below trending expenses is staff recruitment and turnover. Similar to employers throughout th country, the agency is contending with a very competitive job market. The agency is experiencing greater than 15% turnover as compared to a historical average turnover of around 10%. It is also increasingly challenging to recruit and maintain talent in this highly competitive market. This also has a direct impact on consultant service expenditures as staff are required to manage consultant-led projects. Consulting services were 0.0% fiscal year-to-date. In addition, the agency has paused its project management implementation project until a new Director of Strategic Alignment can be hired that would be responsible for managing this process. Implementation of project management will be a critical component to effectively managing projects going forward.

The first table "Expenditures" provides expenditures for the six categories that make up the agency's budget. The second table reflects the highest four sub-categories in CMAP's budget. Consulting and Professional Services are under the Contractual Expense Category and Training & Education and Travel Expenses are under the Operating Expense Category. For definition of the six categories that comprise the CMAP budget, see below.

#### **CMAP Expenses Categories**

Personnel expenses for salaries and wages provided for all persons employed by CMAP are included in this category. Leave hours taken such as vacation, sick, personal days, parental and family & medical leaves are included in this category.

Commodities are supplies, materials and articles which are consumed during their use or are materially altered when used. These items have a unit cost under \$3,000.00, a limited life, and are not subject to depreciation.

Contractual Services are expenditures for contracted services performed by non-employees which are required by a division or the board in the execution of its assigned function.

General Operating expenses include payments for services provided to CMAP in the normal operations of a business. These include postage, meeting expenses, memberships, conferences, etc. Employee travel reimbursements are also under this expenditure category including both in-region and out-of-region travel and related related training expenses.

Occupancy expenses are rent/office maintenance expenses which include payment of utility costs, office lease, real estate taxes, telephone charges, monthly parking fees related to the leases, and office maintenance provided by the building operations. This would include all costs paid by CMAP to occupy the physical office space.

Capital expenses include payments for the acquisition, replacement, or substantial increase in value of assets which are not expendable in first use, with a life expectancy exceeding one year, subject to depreciation and with a unit cost greater than \$3,000.00.