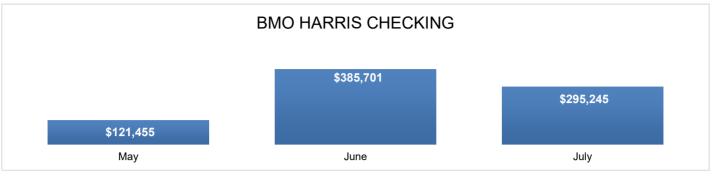

|                                | \$ | -                                | \$       |                   | \$ |                      |                |

# CHICAGO METROPOLITAN AGENCY FOR PLANNING MONTHLY CASH REPORT AS OF JULY 31, 2022









#### MONTHLY CASH OVERVIEW

What caused the change in balance for each of the cash accounts?

**BMO Harris Checking Account**: Wire transfers of \$2.9 million from the General Investment account funded operating activities for the month of July. Operating activities were comprised of \$779 thousand in personnel related costs, and \$2.2 million in payables.

**BMO Harris General Investment Account**: Wire transfers of \$1.8 million resulting from monthly revenue activity partially funded \$2.9 million in transfers to the Checking account for the month of July.

BMO Harris CD: No activity has occurred in this account during FY2023.

BMO Harris Peters Fellowship: Monthly interest was the only activity in this account during FY2023.

Are we meeting our Federal reserve commitment of \$5