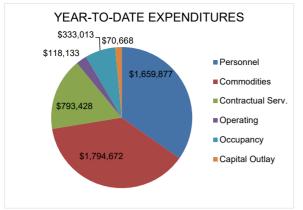

#### **EXPENDITURE OVERVIEW**

Using the straight-line method, CMAP's expenses for the month of May should trend towards 9% of budget. As of July 2022, the agency has expended 4.3% of its budget. The three highest categories of expenditures for the fiscal year-to-date are personnel at 4.4%, contractual services at 5.9%, and occupancy at 7.7%. Personnel expenses along with contractual services continue to lag behind expectations. The largest contributor to below trending expenses is staff recruitment and turnover. Similar to employers throughout th country, the agency is contending with a very competitive job market. The agency is experiencing greater than 15% turnover as compared to a historical average turnover of around 10%. It is also increasingly challenging to recruit and maintain talent in this highly competitive market. This also has a direct impact on consultant service expenditures as staff are required to manage consultant-led projects. Consulting services were 0.0% fiscal year-to-date. In addition, the agency has paused its project management implementation project until a new Director of Strategic Alignment can be hired that would be responsible for managing this process. Implementation of project management will be a critical component to effectively managing projects going forward.

The first table "Expenditures" provides expenditures for the six categories that make up the agency's budget. The second table reflects the highest four sub-categories in CMAP's budget. Consulting and Professional Services are under the Contractual Expense Category and Training & Education and Travel Expenses are under the Operating Expense Category. For definition of the six categories that comprise the CMAP budget, see below.

#### Notes:

As of 07/31/2022, 9% of the fiscal year is complete. See orange trend line on YTD Expenditures as a % of year complete.