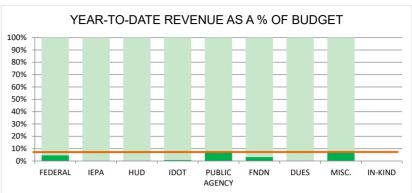

#### **REVENUE OVERVIEW**

CMAP's funding for FY2023 is comprised of (78%) Federal, (18%) State, (3%) Other Public, Foundation, Non-Public Funding and Miscellaneous, and (2%) Local Dues. Using the straight-line method, CMAP's collected revenue in relation to budgeted revenue for the month of July should be approximately 9%. As of July 2022, CMAP has collected 3.8% of its budgeted revenue from the sources identified in the Year-To-Date Revenue tables above. CMAP's grant with IDOT is a reimbursable agreement. Therefore, revenues will always lag expenses in a given fiscal month. Further, the transition from one fiscal year end to the next generally causes a delay in payments received from IDOT as both CMAP and IDOT work to close the previous fiscal year.

#### Notes:

As of 07/31/2022, 9% of the fiscal year is complete. See orange trend line on YTD Revenue as a % of year complete.