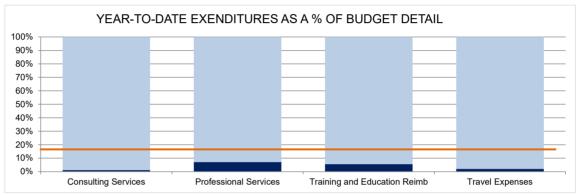

F and IDOT work to close the previous fiscal year.

Local dues continues to be a critical component of CMAP's funding strategy as it supports work not funded through the State or other grant funding sources. Since its inception, CMAP has maintained local dues at it's adopted amount of approximately \$887,000. With CMAP's increasing operating budget, the agency has not instituted a pass-thru of these increased cost through an increase in local dues to our partners and communities. Since its inception in 2016, the agency has collected each year 99% of all local dues. Through August 2022, CMAP collected 95.5% of FY2022 dues.

#### Notes:

As of 08/31/2022, 17% of the fiscal year is complete. See orange trend line on YTD Revenue as a % of year complete.





#### **EXPENDITURE HIGHLIGHTS**





#### **EXPENDITURE OVERVIEW**

Using the straight-line method, CMAP's expenses for the month of July should trend towards 17% of budget. As of August 2022, the agency has expended 13.1% of its budget. The three highest categories of expenditures for the fiscal year-to-date are personnel at 10.4%, contractual services at 9.0%, and commodities at 33%. Personnel expenses along with contractual services continue to lag behind expectations. The largest contributor to below trending expenses is staff recruitment and turnover. Similar to employers throughout the country, the agency is contending with a very competitive job market. The agency is experiencing greater than 15% turnover as compared to a historical average turnover of around 10%. It is also increasingly challenging to recruit and ma