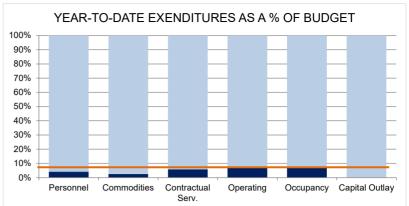

#### **EXPENDITURE OVERVIEW**

Using the straight-line method, CMAP's expenses for the month of May should trend towards 9% of budget. As of July 2022, the agency has expended 4.3% of its budget. The three highest categories of expenditures for the fiscal year-to-date are personnel at 4.4%, contractual services at 5.9%, and occupancy at 7.7%. Personnel expenses along with contractual services continue to lag behind expectations. The largest contributor to below trending expenses is staff recruitment and turnover. Similar to employers throughout th country, the agency is contending with a very competitive job market. The agency is experiencing greater than 15% turnover as compared to a historical average turnover of around 10%. It is also increasingly challenging to recruit and maintain talent in this highly competitive market. This also has a direct impact on consultant service expenditures as staff are required to manage consultant-led projects. Consulting services were 0.0% fiscal year-to-date. In addition, the agency has paused its project management implementation project until a new Director of Strategic Alignment can be hired that would be responsible for managing this process. Implementation of project management will be a critical component to effectively managing projects going forward.

#### Notes:

As of 07/31/2022, 9% of the fiscal year is complete. See orange trend line on YTD Expenditures as a % of year complete.