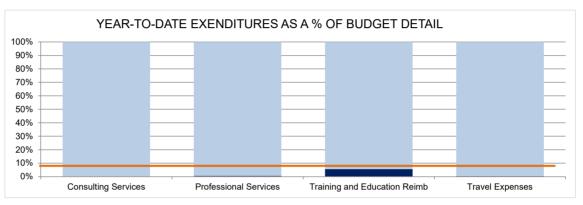

CMAP and IDOT work to close the previous fiscal year.

Local dues continues to be a critical component of CMAP's funding strategy as it supports work not funded through the State or other grant funding sources. Since its inception, CMAP has maintained local dues at it's adopted amount of approximately \$887,000. With CMAP's increasing operating budget, the agency has not instituted a pass-thru of these increased cost through an increase in local dues to our partners and communities. Since its inception in 2016, the agency has collected each year 99% of all local dues. Through July 2022, CMAP collected 93.9% of FY2022 dues.

#### Notes:

As of 07/31/2022, 9% of the fiscal year is complete. See orange trend line on YTD Revenue as a % of year complete.





#### **EXPENDITURE HIGHLIGHTS**





#### **EXPENDITURE OVERVIEW**

Using the straight-line method, CMAP's expenses for the month of May should trend towards 9% of budget. As of July 2022, the agency has expended 4.3% of its budget. The three highest categories of expenditures for the fiscal year-to-date are personnel at 4.4%, contractual services at 5.9%, and occupancy at 7.7%. Personnel expenses along with contractual services continue to lag behind expectations. The largest contributor to below trending expenses is staff recruitment and turnover. Similar to employers throughout th country, the agency is contending with a very competitive job market. The agency is experiencing greater than 15% turnover as compared to a historical average turnover of around 10%. It is also increasingly challenging to recruit and maintain t