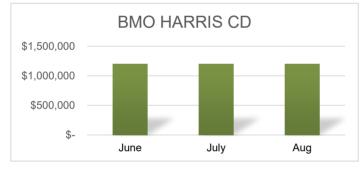

## CHICAGO METROPOLITAN AGENCY FOR PLANNING MONTHLY REVENUE AND EXPENDITURE REPORT AS OF JULY 31, 2022

#### **REVENUE OVERVIEW**

CMAP's funding for FY2023 is comprised of (78%) Federal, (18%) State, (3%) Other Public, Foundation, Non-Public Funding and Miscellaneous, and (2%) Local Dues. Using the straight-line method, CMAP's collected revenue in relation to budgeted revenue for the month of July should be approximately 9%. As of July 2022, CMAP has collected 3.8% of its budgeted revenue from the sources identified in the Year-To-Date Revenue tables above. CMAP's grant with IDOT is a reimbursable agreement. Therefore, revenues will always lag expenses in a given fiscal month. Further, the transition from one fiscal year end to the next generally causes a delay in payments received from IDOT as both CMAP and IDOT work to close the previous fiscal year.