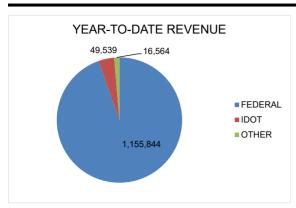

## CHICAGO METROPOLITAN AGENCY FOR PLANNING MONTHLY REVENUE AND EXPENDITURE REPORT AS OF JULY 31, 2022

#### **REVENUE**

#### **REVENUE OVERVIEW**

CMAP's funding for FY2023 is comprised of (78%) Federal, (18%) State, (3%) Other Public, Foundation, Non-Public Funding and Miscellaneous, and (2%) Local Dues. Using the straight-line method, CMAP's collected revenue in relation to budgeted revenue for the month of July should be approximately 9%. As of July 2022, CMAP has collected 3.8% of its budgeted revenue from the sources identified in the Year-To-Date Revenue tables above. CMAP's grant with IDOT is a reimbursable agreement. Therefore, revenues will always lag expenses in a given fiscal month. Further, the transition from one fiscal year end to the next generally causes a delay in payments received from IDOT as both CMAP and IDOT work to close the previous fiscal year.

Local dues continues to be a critical component of CMAP's funding strategy as it supports work not funded through the State or other grant funding sources. Since its inception, CMAP has maintained local dues at it's adopted amount of approximately \$887,000. With CMAP's increasing operating budget, the agency has not instituted a pass-thru of these increased cost through an increase in local dues to our partners and communities. Since its inception in 2016, the agency has collected each year 99% of all local dues. Through July 2022, CMAP collected 93.9% of FY2022 dues.

#### Notes:

As of 07/31/2022, 9% of the fiscal year is complete. See orange trend line on YTD Revenue as a % of year complete.