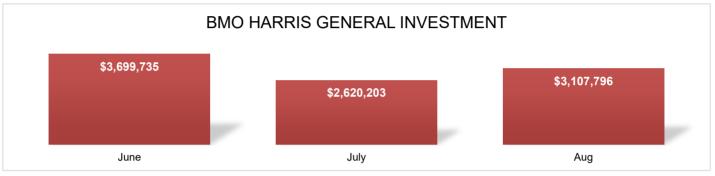

## CHICAGO METROPOLITAN AGENCY FOR PLANNING MONTHLY REVENUE AND EXPENDITURE REPORT AS OF JULY 31, 2022

#### **REVENUE OVERVIEW**

CMAP's funding for FY2023 is comprised of (78%) Federal, (18%) State, (3%) Other Public, Foundation, Non-Public Funding and Miscellaneous, and (2%) Local Dues. Using the straight-line method, CMAP's collected revenue in relation to budgeted revenue for the month of July should be approximately 9%. As of July 2022, CMAP has collected 3.8% of its budgeted revenue from the sources identified in the Year-To-Date Revenue tables above. CMAP's grant with IDOT is a reimbursable agreement. Therefore, revenues will always lag expenses in a given fiscal month. Further, the transition from one fiscal year end to the next generally causes a delay in payments received from IDOT as both CMAP and IDOT work to close the previous fiscal year.