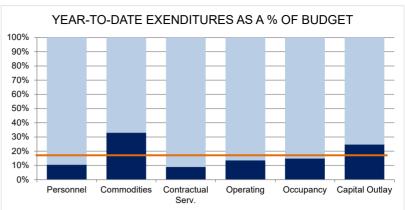

#### **EXPENDITURE OVERVIEW**

Using the straight-line method, CMAP's expenses for the month of May should trend towards 9% of budget. As of July 2022, the agency has expended 4.3% of its budget. The three highest categories of expenditures for the fiscal year-to-date are personnel at 4.4%, contractual services at 5.9%, and occupancy at 7.7%. Personnel expenses along with contractual services continue to lag behind expectations. The largest contributor to below trending expenses is staff recruitment and turnover. Similar to employers throughout th country, the agency is contending with a very competitive job market. The agency is experiencing greater than 15% turnover as compared to a historical average turnover of around 10%. It is also increasingly challenging to recruit and maintain talent in this highly competitive market. This also has a direct impact on consultant service expenditures as staff are required to manage consultant-led projects. Consulting services were 0.0% fiscal year-to-date. In addition, the agency has paused its project management implementation project until a new Director of Strategic Alignment can be hired that would be responsible for managing this process. Implementation of project management will be a critical component to effectively managing projects going forward.

#### Notes:

As of 07/31/2022, 9% of the fiscal year is complete. See orange trend line on YTD Expenditures as a % of year complete.