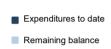

#### **EXPENDITURE OVERVIEW**

Using the straight-line method, CMAP's expenses for the month of May should trend towards 9% of budget. As of July 2022, the agency has expended 4.3% of its budget. The three highest categories of expenditures for the fiscal year-to-date are personnel at 4.4%, contractual services at 5.9%, and occupancy at 7.7%. Personnel expenses along with contractual services continue to lag behind expectations. The largest contributor to below trending expenses is staff recruitment and turnover. Similar to employers throughout th country, the agency is contending with a very competitive job market. The agency is experiencing greater than 15% turnover as compared to a historical average turnover of around 10%. It is also increasingly challenging to recruit and maintain talent in this highly competitive market. This also has a direct impact on consultant service expenditures as staff are required to manage consultant-led projects. Consulting services were 0.0% fiscal year-to-date. In addition, the agency has paused its project management implementation project until a new Director of Strategic Alignment can be hired that would be responsible for managing this process. Implementation of project management will be a critical component to effectively managing projects going forward.

The first table "Expenditures" provides expenditures for the six categories that make up the agency's budget. The second table reflects the highest four sub-categories in CMAP's budget. Consulting and Professional Services are under the Contractual Expense Category and Training & Education and Travel Expenses are under the Operating Expense Category. For definition of the six categories that comprise the CMAP budget, see below.

#### Notes:

As of 07/31/2022, 9% of the fiscal year is complete. See orange trend line on YTD Expenditures as a % of year complete.