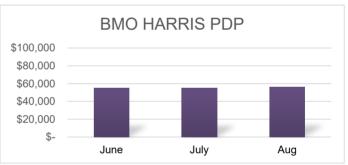

## CHICAGO METROPOLITAN AGENCY FOR PLANNING MONTHLY REVENUE AND EXPENDITURE REPORT AS OF JULY 31, 2022

#### **REVENUE OVERVIEW**

CMAP's funding for FY2023 is comprised of (78%) Federal, (18%) State, (3%) Other Public, Foundation, Non-Public Funding and Miscellaneous, and (2%) Local Dues. Using the straight-line method, CMAP's collected revenue in relation to budgeted revenue for the month of July should be approximately 9%. As of July 2022, CMAP has collected 3.8% of its budgeted revenue from the sources identified in the Year-To-Date Revenue tables above. CMAP's grant with IDOT is a reimbursable agreement. Therefore, revenues will always lag expenses in a given fiscal month. Further, the transition from one fiscal year end to the next generally causes a delay in payments received from IDOT as both CMAP and IDOT work to close the previous fiscal year.