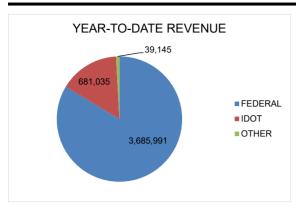

## CHICAGO METROPOLITAN AGENCY FOR PLANNING MONTHLY REVENUE AND EXPENDITURE REPORT AS OF JULY 31, 2022

#### **REVENUE**

#### **REVENUE OVERVIEW**

CMAP's funding for FY2023 is comprised of (78%) Federal, (18%) State, (3%) Other Public, Foundation, Non-Public Funding and Miscellaneous, and (2%) Local Dues. Using the straight-line method, CMAP's collected revenue in relation to budgeted revenue for the month of July should be approximately 9%. As of July 2022, CMAP has collected 3.8% of its budgeted revenue from the sources identified in the Year-To-Date Revenue tables above. CMAP's grant with IDOT is a reimbursable agreement. Therefore, revenues will always lag expenses in a given fiscal month. Further, the transition from one fiscal year end to the next generally causes a delay in payments received from IDOT as both CMAP and IDOT work to close the previous fiscal year.

Local dues continues to be a critical component of CMAP's funding strategy as it supports work not funded through the State or other grant funding sources. Since its inception, CMAP has maintained local dues at it's adopted amount of approximately \$887,000. With CMAP's increasing operating budget, the agency has not instituted a pass-thru of these increased cost through an increase in local dues to our partners and communities. Since its inception in 2016, the agency has collected each year 99% of all local dues. Through July 2022, CMAP collected 93.9% of FY2022 dues.